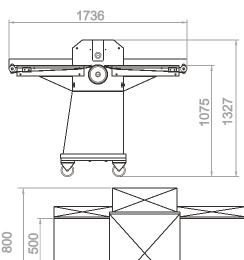

## **CA-2000-CONG**

**CA-440** 

(\*) Dimensions and power ratings are generic and subject to change based on actual needs.