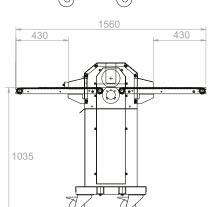

## and can be made to measure according to the customer's needs.

| 430  | 430 |
|------|-----|
|      |     |
| .0   |     |
|      |     |
| 1035 |     |
|      |     |
| 1    |     |